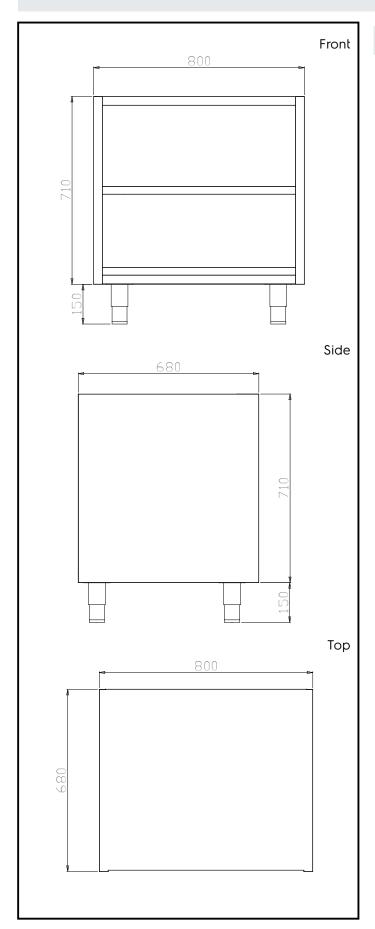

### **Key Information:**

Cabinet width:
121812 (TERG8)
730 mm
Cabinet depth:
675 mm
Cabinet height:
640 mm
External dimensions, Width:
800 mm
External dimensions, Depth:
680 mm
External dimensions, Height:
Net weight:
11 kg